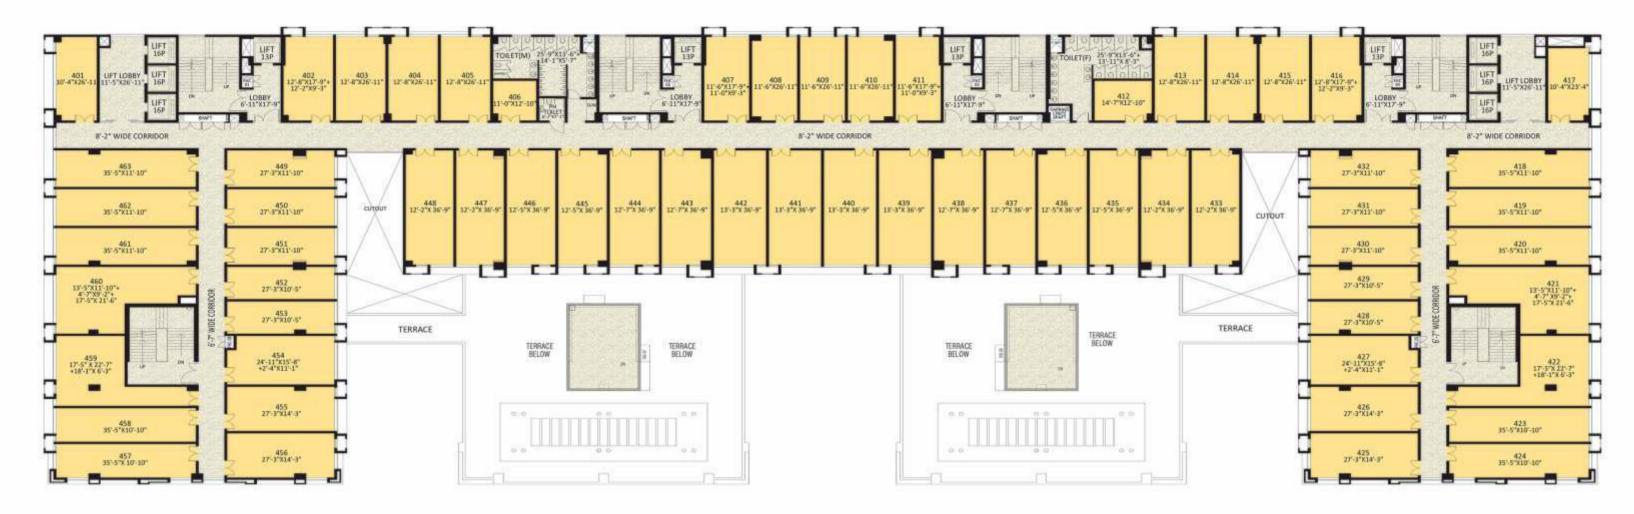

COMMON AREA
CARPET AREA

\*Area in sq.ft 1sq.m = 10.764 sq.ft

THIRD FLOOR AREA

| S.No.  | Shop No.             | Carpet Area<br>Sqft | Super Built-up<br>Area Sqft |  |  |  |
|--------|----------------------|---------------------|-----------------------------|--|--|--|
| Fourth | Fourth Floor Offices |                     |                             |  |  |  |
| 1      | 401                  | 277                 | 425                         |  |  |  |
| 2      | 402                  | 337                 | 517                         |  |  |  |
| 3      | 403                  | 341                 | 524                         |  |  |  |
| 4      | 404                  | 340                 | 522                         |  |  |  |
| 5      | 405                  | 344                 | 527                         |  |  |  |
| 6      | 406                  | 141                 | 216                         |  |  |  |
| 7      | 407                  | 308                 | 473                         |  |  |  |
| 8      | 408                  | 307                 | 470                         |  |  |  |
| 9      | 409                  | 313                 | 480                         |  |  |  |
| 10     | 410                  | 307                 | 470                         |  |  |  |
| 11     | 411                  | 308                 | 473                         |  |  |  |
| 12     | 412                  | 187                 | 287                         |  |  |  |