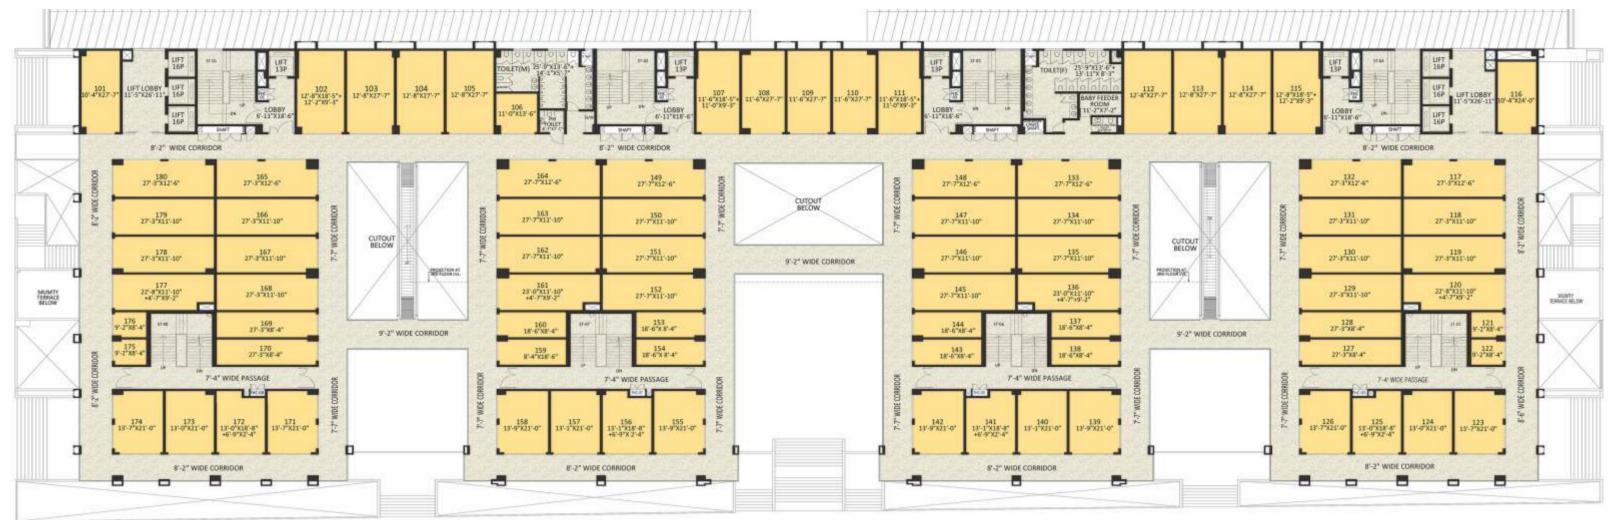

CARPET AREA

| S.No.     | Shop No.          | Carpet Area<br>Sqft | Super Built-up<br>Area Sqft |  |  |  |  |
|-----------|-------------------|---------------------|-----------------------------|--|--|--|--|
| First Flo | First Floor Shops |                     |                             |  |  |  |  |
| 1         | 101               | 279                 | 565                         |  |  |  |  |
| 2         | 102               | 340                 | 690                         |  |  |  |  |
| 3         | 103               | 346                 | 700                         |  |  |  |  |
| 4         | 104               | 344                 | 697                         |  |  |  |  |
| 5         | 105               | 348                 | 705                         |  |  |  |  |
| 6         | 106               | 144                 | 291                         |  |  |  |  |
| 7         | 107               | 312                 | 631                         |  |  |  |  |
| 8         | 108               | 309                 | 626                         |  |  |  |  |
| 9         | 109               | 316                 | 640                         |  |  |  |  |
| 10        | 110               | 309                 | 626                         |  |  |  |  |
| 11        | 111               | 312                 | 631                         |  |  |  |  |
| 12        | 112               | 348                 | 705                         |  |  |  |  |
| 13        | 113               | 344                 | 697                         |  |  |  |  |

| S.No. | Shop No. | Carpet Area<br>Sqft | Super Built-up<br>Area Sqft |
|-------|----------|---------------------|-----------------------------|
| 14    | 114      | 346                 | 700                         |
| 15    | 115      | 340                 | 690                         |
| 16    | 116      | 244                 | 494                         |
| 17    | 117      | 327                 | 663                         |
| 18    | 118      | 321                 | 649                         |
| 19    | 119      | 314                 | 636                         |
| 20    | 120      | 309                 | 626                         |
| 21    | 121      | 75                  | 151                         |
| 22    | 122      | 74                  | 150                         |
| 23    | 123      | 278                 | 563                         |
| 24    | 124      | 268                 | 544                         |
| 25    | 125      | 257                 | 520                         |
| 26    | 126      | 278                 | 563                         |
| 27    | 127      | 225                 | 456                         |

| S.No. | Shop No. | Carpet Area<br>Sqft | Super Built-up<br>Area Sqft |
|-------|----------|---------------------|-----------------------------|
| 28    | 128      | 225                 | 457                         |
| 29    | 129      | 317                 | 642                         |
| 30    | 130      | 317                 | 642                         |
| 31    | 131      | 321                 | 649                         |
| 32    | 132      | 327                 | 662                         |
| 33    | 133      | 329                 | 666                         |
| 34    | 134      | 325                 | 657                         |
| 35    | 135      | 319                 | 646                         |
| 36    | 136      | 309                 | 625                         |
| 37    | 137      | 153                 | 309                         |
| 38    | 138      | 152                 | 308                         |
| 39    | 139      | 282                 | 571                         |
| 40    | 140      | 274                 | 554                         |
| 41    | 141      | 259                 | 524                         |

| S.No. | Shop No. | Carpet Area<br>Sqft | Super Built-up<br>Area Sqft |
|-------|----------|---------------------|-----------------------------|
| 42    | 142      | 282                 | 571                         |
| 43    | 143      | 152                 | 308                         |
| 44    | 144      | 153                 | 309                         |
| 45    | 145      | 321                 | 649                         |
| 46    | 146      | 319                 | 646                         |
| 47    | 147      | 325                 | 657                         |
| 48    | 148      | 329                 | 666                         |
| 49    | 149      | 329                 | 666                         |
| 50    | 150      | 325                 | 657                         |
| 51    | 151      | 319                 | 646                         |
| 52    | 152      | 321                 | 649                         |
| 53    | 153      | 153                 | 309                         |
| 54    | 154      | 152                 | 308                         |
| 55    | 155      | 282                 | 571                         |

| S.No. | Shop No. | Carpet Area<br>Sqft | Super Built-up<br>Area Sqft |
|-------|----------|---------------------|-----------------------------|
| 56    | 156      | 259                 | 524                         |
| 57    | 157      | 274                 | 554                         |
| 58    | 158      | 282                 | 571                         |
| 59    | 159      | 152                 | 308                         |
| 60    | 160      | 153                 | 309                         |
| 61    | 161      | 309                 | 625                         |
| 62    | 162      | 325                 | 657                         |
| 63    | 163      | 325                 | 657                         |
| 64    | 164      | 329                 | 666                         |
| 65    | 165      | 327                 | 662                         |
| 66    | 166      | 321                 | 649                         |
| 67    | 167      | 317                 | 642                         |
| 68    | 168      | 317                 | 642                         |
| 69    | 169      | 225                 | 457                         |

| S.No. | Shop No. | Carpet Area<br>Sqft | Super Built-up<br>Area Sqft |
|-------|----------|---------------------|-----------------------------|
| 70    | 170      | 225                 | 456                         |
| 71    | 171      | 278                 | 563                         |
| 72    | 172      | 257                 | 520                         |
| 73    | 173      | 268                 | 544                         |
| 74    | 174      | 278                 | 563                         |
| 75    | 175      | 74                  | 150                         |
| 76    | 176      | 75                  | 151                         |
| 77    | 177      | 309                 | 626                         |
| 78    | 178      | 314                 | 636                         |
| 79    | 179      | 321                 | 649                         |
| 80    | 180      | 327                 | 663                         |
| Sı    | ıb Total | 22019               | 44577                       |