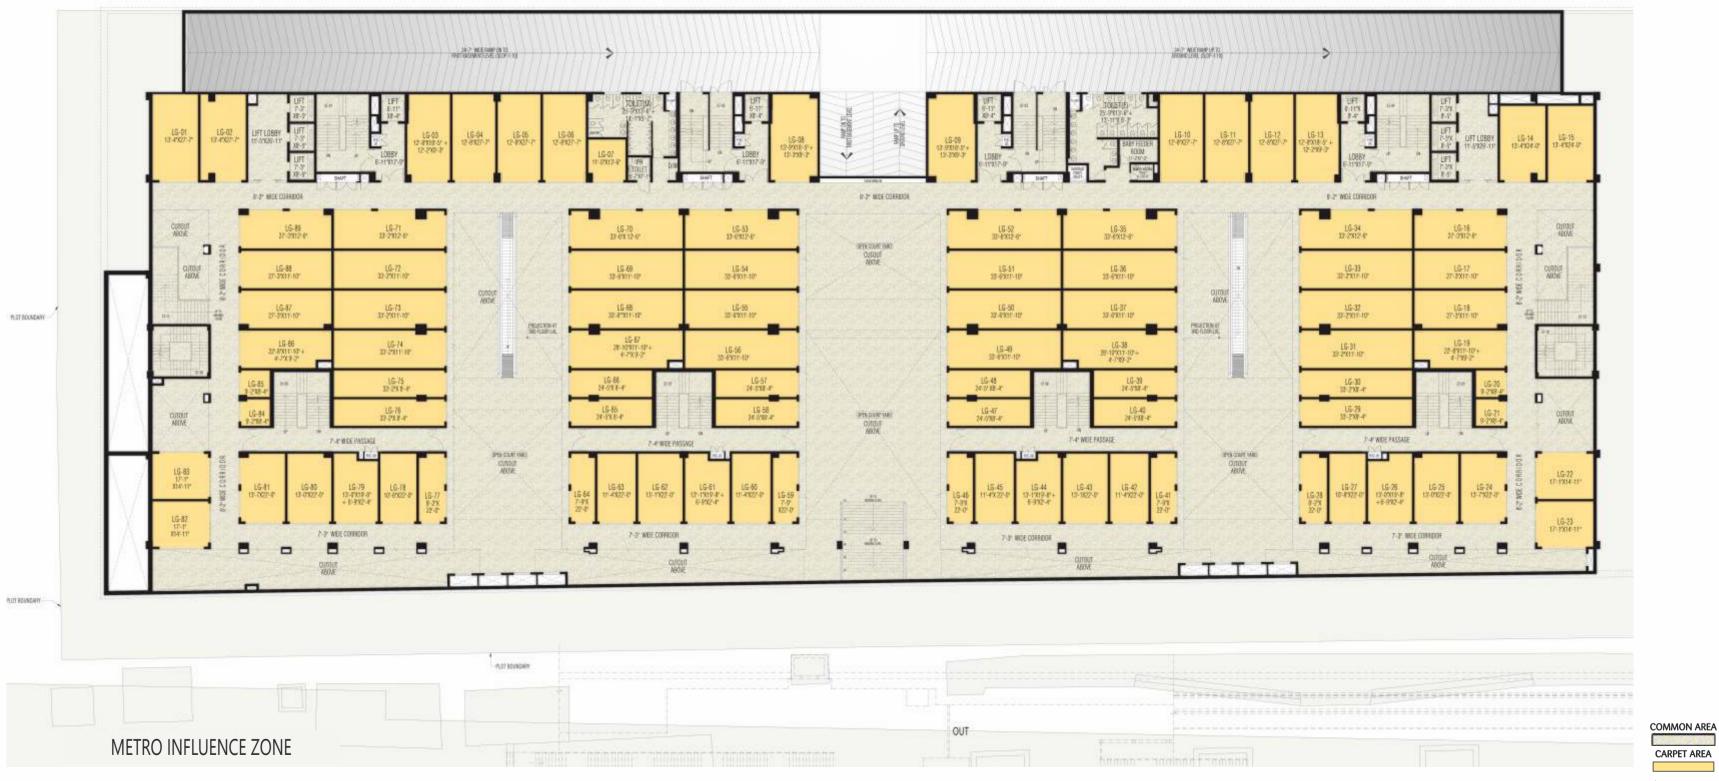

| S.No.   | Shop No.      | Carpet Area<br>Sqft | Super Built-up<br>Area Sqft |
|---------|---------------|---------------------|-----------------------------|
| Lower G | round Floor S | hop                 |                             |
| 1       | LG-01         | 368                 | 683                         |
| 2       | LG-02         | 356                 | 661                         |
| 3       | LG-03         | 340                 | 632                         |
| 4       | LG-04         | 346                 | 642                         |
| 5       | LG-05         | 344                 | 639                         |
| 6       | LG-06         | 348                 | 647                         |
| 7       | LG-07         | 144                 | 267                         |
| 8       | LG-08         | 367                 | 683                         |
| 9       | LG-09         | 367                 | 683                         |
| 10      | LG-10         | 348                 | 647                         |
| 11      | LG-11         | 344                 | 639                         |
| 12      | LG-12         | 346                 | 642                         |
| 13      | LG-13         | 340                 | 632                         |
| 14      | LG-14         | 312                 | 580                         |

| S.No. | Shop No. | Carpet Area<br>Sqft | Super Built-up<br>Area Sqft |
|-------|----------|---------------------|-----------------------------|
| 15    | LG-15    | 319                 | 593                         |
| 16    | LG-16    | 327                 | 608                         |
| 17    | LG-17    | 321                 | 596                         |
| 18    | LG-18    | 314                 | 584                         |
| 19    | LG-19    | 309                 | 574                         |
| 20    | LG-20    | 75                  | 139                         |
| 21    | LG-21    | 74                  | 138                         |
| 22    | LG-22    | 250                 | 465                         |
| 23    | LG-23    | 250                 | 465                         |
| 24    | LG-24    | 291                 | 541                         |
| 25    | LG-25    | 281                 | 522                         |
| 26    | LG-26    | 269                 | 500                         |
| 27    | LG-27    | 234                 | 434                         |
| 28    | LG-28    | 172                 | 319                         |
| 29    | LG-29    | 274                 | 509                         |

| S.No. | Shop No.                                                                         | Carpet Area<br>Sqft                                                                                                           | Super Built-up<br>Area Sqft                                                                                                                                                                                                                                                                                                                                                                                                                                                                                                                                                                           |
|-------|----------------------------------------------------------------------------------|-------------------------------------------------------------------------------------------------------------------------------|-------------------------------------------------------------------------------------------------------------------------------------------------------------------------------------------------------------------------------------------------------------------------------------------------------------------------------------------------------------------------------------------------------------------------------------------------------------------------------------------------------------------------------------------------------------------------------------------------------|
| 30    | LG-30                                                                            | 274                                                                                                                           | 509                                                                                                                                                                                                                                                                                                                                                                                                                                                                                                                                                                                                   |
| 31    | LG-31                                                                            | 386                                                                                                                           | 717                                                                                                                                                                                                                                                                                                                                                                                                                                                                                                                                                                                                   |
| 32    | LG-32                                                                            | 386                                                                                                                           | 717                                                                                                                                                                                                                                                                                                                                                                                                                                                                                                                                                                                                   |
| 33    | LG-33                                                                            | 390                                                                                                                           | 725                                                                                                                                                                                                                                                                                                                                                                                                                                                                                                                                                                                                   |
| 34    | LG-34                                                                            | 395                                                                                                                           | 735                                                                                                                                                                                                                                                                                                                                                                                                                                                                                                                                                                                                   |
| 35    | LG-35                                                                            | 397                                                                                                                           | 738                                                                                                                                                                                                                                                                                                                                                                                                                                                                                                                                                                                                   |
| 36    | LG-36                                                                            | 394                                                                                                                           | 732                                                                                                                                                                                                                                                                                                                                                                                                                                                                                                                                                                                                   |
| 37    | LG-37                                                                            | 388                                                                                                                           | 722                                                                                                                                                                                                                                                                                                                                                                                                                                                                                                                                                                                                   |
| 38    | LG-38                                                                            | 378                                                                                                                           | 702                                                                                                                                                                                                                                                                                                                                                                                                                                                                                                                                                                                                   |
| 39    | LG-39                                                                            | 202                                                                                                                           | 374                                                                                                                                                                                                                                                                                                                                                                                                                                                                                                                                                                                                   |
| 40    | LG-40                                                                            | 201                                                                                                                           | 374                                                                                                                                                                                                                                                                                                                                                                                                                                                                                                                                                                                                   |
| 41    | LG-41                                                                            | 162                                                                                                                           | 301                                                                                                                                                                                                                                                                                                                                                                                                                                                                                                                                                                                                   |
| 42    | LG-42                                                                            | 248                                                                                                                           | 461                                                                                                                                                                                                                                                                                                                                                                                                                                                                                                                                                                                                   |
| 43    | LG-43                                                                            | 287                                                                                                                           | 532                                                                                                                                                                                                                                                                                                                                                                                                                                                                                                                                                                                                   |
| 44    | LG-44                                                                            | 271                                                                                                                           | 504                                                                                                                                                                                                                                                                                                                                                                                                                                                                                                                                                                                                   |
|       | 30<br>31<br>32<br>33<br>34<br>35<br>36<br>37<br>38<br>39<br>40<br>41<br>42<br>43 | 30 LG-30 31 LG-31 32 LG-32 33 LG-33 34 LG-34 35 LG-35 36 LG-36 37 LG-37 38 LG-38 39 LG-39 40 LG-40 41 LG-41 42 LG-42 43 LG-43 | S.No.         Shop No.         Sqft           30         LG-30         274           31         LG-31         386           32         LG-32         386           33         LG-33         390           34         LG-34         395           35         LG-35         397           36         LG-36         394           37         LG-37         388           38         LG-38         378           39         LG-39         202           40         LG-40         201           41         LG-41         162           42         LG-42         248           43         LG-43         287 |

| S.No. | Shop No. | Carpet Area<br>Sqft | Super Built-up<br>Area Sqft |
|-------|----------|---------------------|-----------------------------|
| 45    | LG-45    | 248                 | 461                         |
| 46    | LG-46    | 162                 | 301                         |
| 47    | LG-47    | 201                 | 374                         |
| 48    | LG-48    | 202                 | 374                         |
| 49    | LG-49    | 390                 | 724                         |
| 50    | LG-50    | 388                 | 722                         |
| 51    | LG-51    | 394                 | 732                         |
| 52    | LG-52    | 397                 | 738                         |
| 53    | LG-53    | 397                 | 738                         |
| 54    | LG-54    | 394                 | 732                         |
| 55    | LG-55    | 388                 | 722                         |
| 56    | LG-56    | 390                 | 724                         |
| 57    | LG-57    | 202                 | 374                         |
| 58    | LG-58    | 201                 | 374                         |
| 59    | LG-59    | 162                 | 301                         |

| S.No. | Shop No. | Carpet Area<br>Sqft | Super Built-up<br>Area Sqft |
|-------|----------|---------------------|-----------------------------|
| 60    | LG-60    | 248                 | 461                         |
| 61    | LG-61    | 271                 | 504                         |
| 62    | LG-62    | 287                 | 532                         |
| 63    | LG-63    | 248                 | 461                         |
| 64    | LG-64    | 162                 | 301                         |
| 65    | LG-65    | 201                 | 374                         |
| 66    | LG-66    | 202                 | 374                         |
| 67    | LG-67    | 378                 | 702                         |
| 68    | LG-68    | 388                 | 722                         |
| 69    | LG-69    | 394                 | 732                         |
| 70    | LG-70    | 397                 | 738                         |
| 71    | LG-71    | 395                 | 735                         |
| 72    | LG-72    | 390                 | 725                         |
| 73    | LG-73    | 386                 | 717                         |
| 74    | LG-74    | 386                 | 717                         |

| S.No. | Shop No. | Carpet Area<br>Sqft | Super Built-up<br>Area Sqft |
|-------|----------|---------------------|-----------------------------|
| 75    | LG-75    | 274                 | 509                         |
| 76    | LG-76    | 274                 | 509                         |
| 77    | LG-77    | 172                 | 319                         |
| 78    | LG-78    | 234                 | 434                         |
| 79    | LG-79    | 269                 | 500                         |
| 80    | LG-80    | 281                 | 522                         |
| 81    | LG-81    | 291                 | 541                         |
| 82    | LG-82    | 250                 | 465                         |
| 83    | LG-83    | 250                 | 465                         |
| 84    | LG-84    | 74                  | 138                         |
| 85    | LG-85    | 75                  | 139                         |
| 86    | LG-86    | 309                 | 574                         |
| 87    | LG-87    | 314                 | 584                         |
| 88    | LG-88    | 321                 | 596                         |
| 89    | LG-89    | 327                 | 608                         |
| Su    | ıb Total | 26153               | 48596                       |