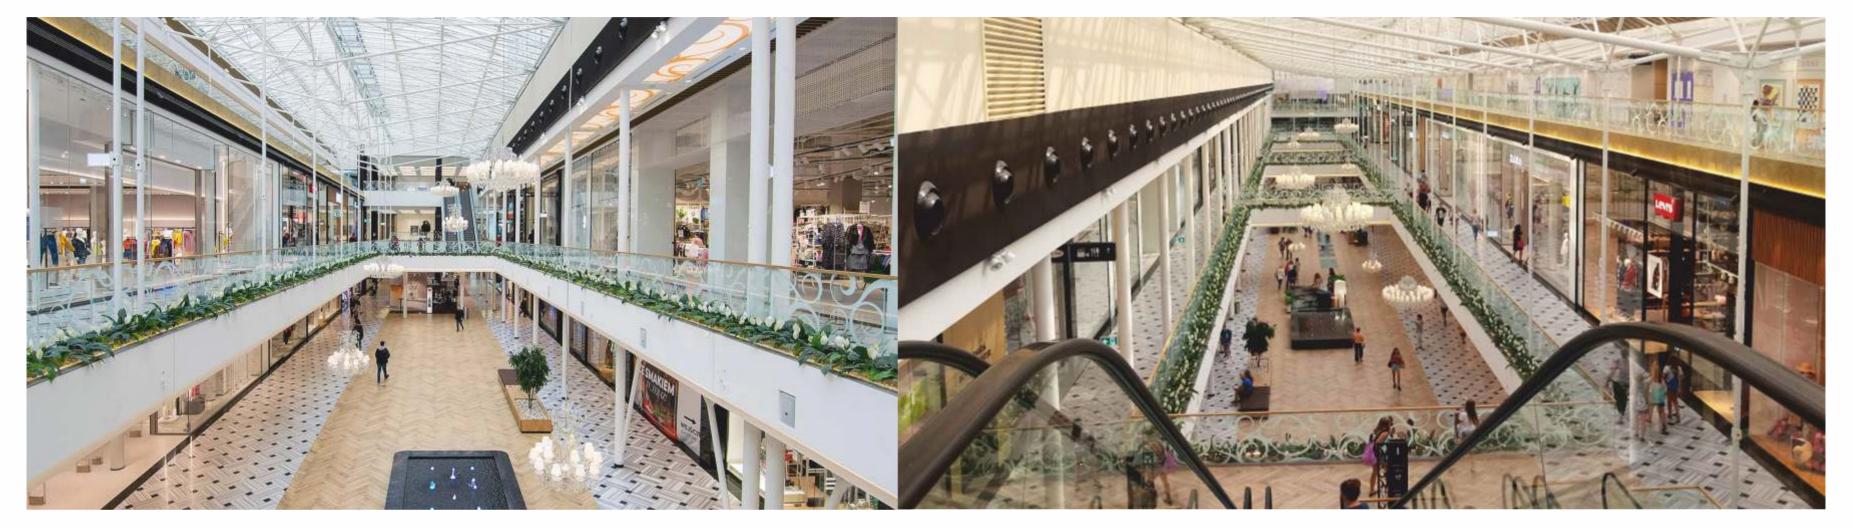

# About DOWNTOWN Sarojini Nagar

DOWNTOWN is all-in-one destination for outing and social gathering, where culture merges with commerce to express an expansive experience.

The midtown Hub is complemented with Sarojini Nagar Metro Station and Sarojini Nagar Market, which are part of the complete development.

The design of the DOWNTOWN building creates a visual harmony with build profile and landscaped atrium. The atriums are designed as street level promenade for public gathering.

The public spaces are implemented with welcoming atriums, open terraces, outdoor furnishings, glazed entrance and facade to provide visual experience and maximum use of the day light