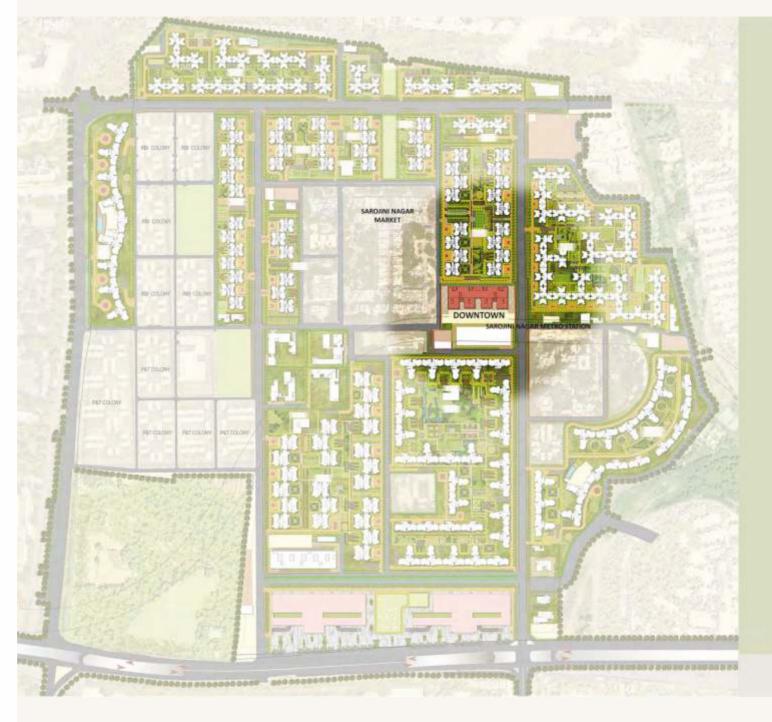

# About DOWNTOWN Sarojini Nagar

DOWNTOWN is all-in-one destination for outing and social gathering, where culture merges with commerce to express an expansive experience.

The midtown Hub is complemented with Sarojini Nagar Metro Station and Sarojini Nagar Market, which are part of the complete development.

Direct Connectivity from Sarojini Nagar Metro Station