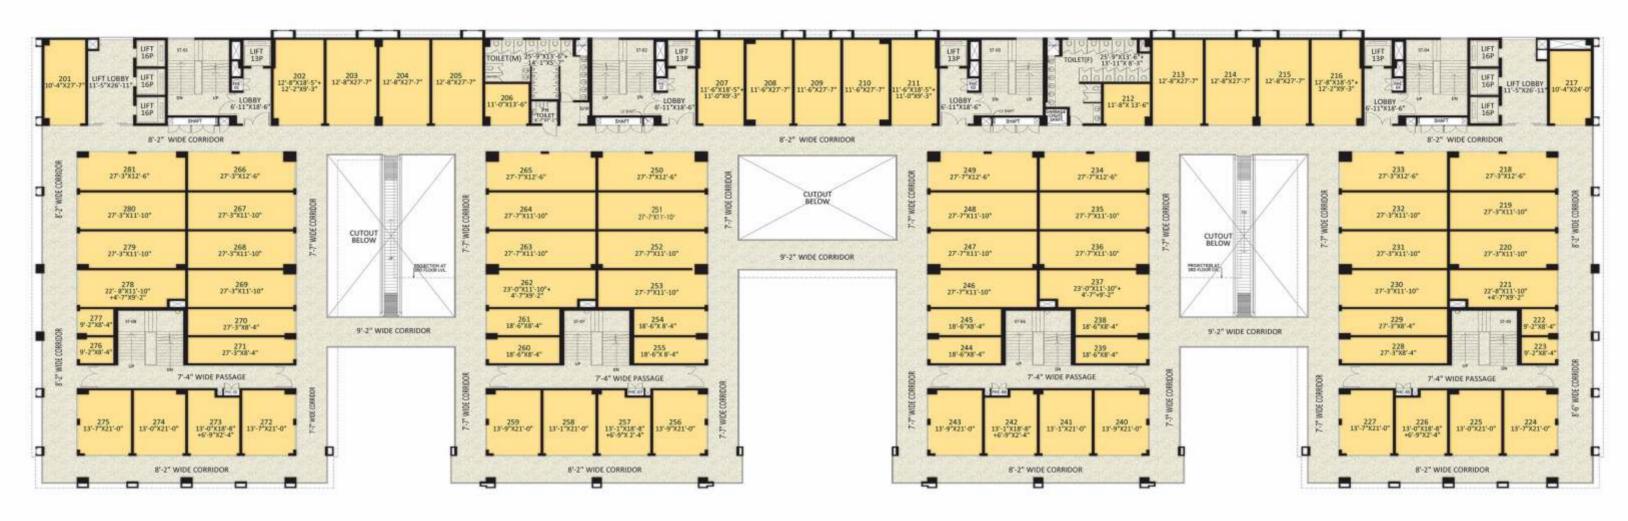

CARPET AREA

| S.No.  | Shop No.    | Carpet Area<br>Sqft | Super Built-up<br>Area Sqft |
|--------|-------------|---------------------|-----------------------------|
| Second | Floor Shops |                     |                             |
| 1      | 201         | 279                 | 561                         |
| 2      | 202         | 340                 | 685                         |
| 3      | 203         | 346                 | 695                         |
| 4      | 204         | 344                 | 692                         |
| 5      | 205         | 348                 | 701                         |
| 6      | 206         | 144                 | 289                         |
| 7      | 207         | 312                 | 627                         |
| 8      | 208         | 309                 | 622                         |
| 9      | 209         | 316                 | 636                         |
| 10     | 210         | 309                 | 622                         |
| 11     | 211         | 312                 | 627                         |
| 12     | 212         | 153                 | 307                         |
| 13     | 213         | 348                 | 701                         |

| S.No. | Shop No. | Carpet Area<br>Sqft | Super Built-up<br>Area Sqft |
|-------|----------|---------------------|-----------------------------|
| 14    | 214      | 344                 | 692                         |
| 15    | 215      | 346                 | 695                         |
| 16    | 216      | 340                 | 685                         |
| 17    | 217      | 244                 | 490                         |
| 18    | 218      | 327                 | 658                         |
| 19    | 219      | 321                 | 645                         |
| 20    | 220      | 314                 | 632                         |
| 21    | 221      | 309                 | 622                         |
| 22    | 222      | 75                  | 150                         |
| 23    | 223      | 74                  | 149                         |
| 24    | 224      | 278                 | 559                         |
| 25    | 225      | 268                 | 540                         |
| 26    | 226      | 257                 | 516                         |
| 27    | 227      | 278                 | 559                         |

| S.No. | Shop No. | Carpet Area<br>Sqft | Super Built-up<br>Area Sqft |
|-------|----------|---------------------|-----------------------------|
| 28    | 228      | 225                 | 452                         |
| 29    | 229      | 225                 | 453                         |
| 30    | 230      | 317                 | 637                         |
| 31    | 231      | 317                 | 637                         |
| 32    | 232      | 321                 | 645                         |
| 33    | 233      | 327                 | 657                         |
| 34    | 234      | 329                 | 661                         |
| 35    | 235      | 325                 | 653                         |
| 36    | 236      | 319                 | 642                         |
| 37    | 237      | 309                 | 621                         |
| 38    | 238      | 153                 | 307                         |
| 39    | 239      | 152                 | 306                         |
| 40    | 240      | 282                 | 567                         |
| 41    | 241      | 274                 | 550                         |

| S.No. | Shop No. | Carpet Area<br>Sqft | Super Built-up<br>Area Sqft |
|-------|----------|---------------------|-----------------------------|
| 42    | 242      | 259                 | 520                         |
| 43    | 243      | 282                 | 567                         |
| 44    | 244      | 152                 | 306                         |
| 45    | 245      | 153                 | 307                         |
| 46    | 246      | 321                 | 645                         |
| 47    | 247      | 319                 | 642                         |
| 48    | 248      | 325                 | 653                         |
| 49    | 249      | 329                 | 661                         |
| 50    | 250      | 329                 | 661                         |
| 51    | 251      | 325                 | 653                         |
| 52    | 252      | 319                 | 642                         |
| 53    | 253      | 321                 | 645                         |
| 54    | 254      | 153                 | 307                         |
| 55    | 255      | 152                 | 306                         |

| S.No. | Shop No. | Carpet Area<br>Sqft | Super Built-up<br>Area Sqft |
|-------|----------|---------------------|-----------------------------|
| 56    | 256      | 282                 | 567                         |
| 57    | 257      | 259                 | 520                         |
| 58    | 258      | 274                 | 550                         |
| 59    | 259      | 282                 | 567                         |
| 60    | 260      | 152                 | 306                         |
| 61    | 261      | 153                 | 307                         |
| 62    | 262      | 309                 | 621                         |
| 63    | 263      | 325                 | 653                         |
| 64    | 264      | 325                 | 653                         |
| 65    | 265      | 329                 | 661                         |
| 66    | 266      | 327                 | 657                         |
| 67    | 267      | 321                 | 645                         |
| 68    | 268      | 317                 | 637                         |
| 69    | 269      | 317                 | 637                         |

| S.No. | Shop No. | Carpet Area<br>Sqft | Super Built-up<br>Area Sqft |
|-------|----------|---------------------|-----------------------------|
| 70    | 270      | 225                 | 453                         |
| 71    | 271      | 225                 | 452                         |
| 72    | 272      | 278                 | 559                         |
| 73    | 273      | 257                 | 516                         |
| 74    | 274      | 268                 | 540                         |
| 75    | 275      | 278                 | 559                         |
| 76    | 276      | 74                  | 149                         |
| 77    | 277      | 75                  | 150                         |
| 78    | 278      | 309                 | 622                         |
| 79    | 279      | 314                 | 632                         |
| 80    | 280      | 321                 | 645                         |
| 81    | 281      | 327                 | 658                         |
| Su    | ıb Total | 22172               | 44576                       |