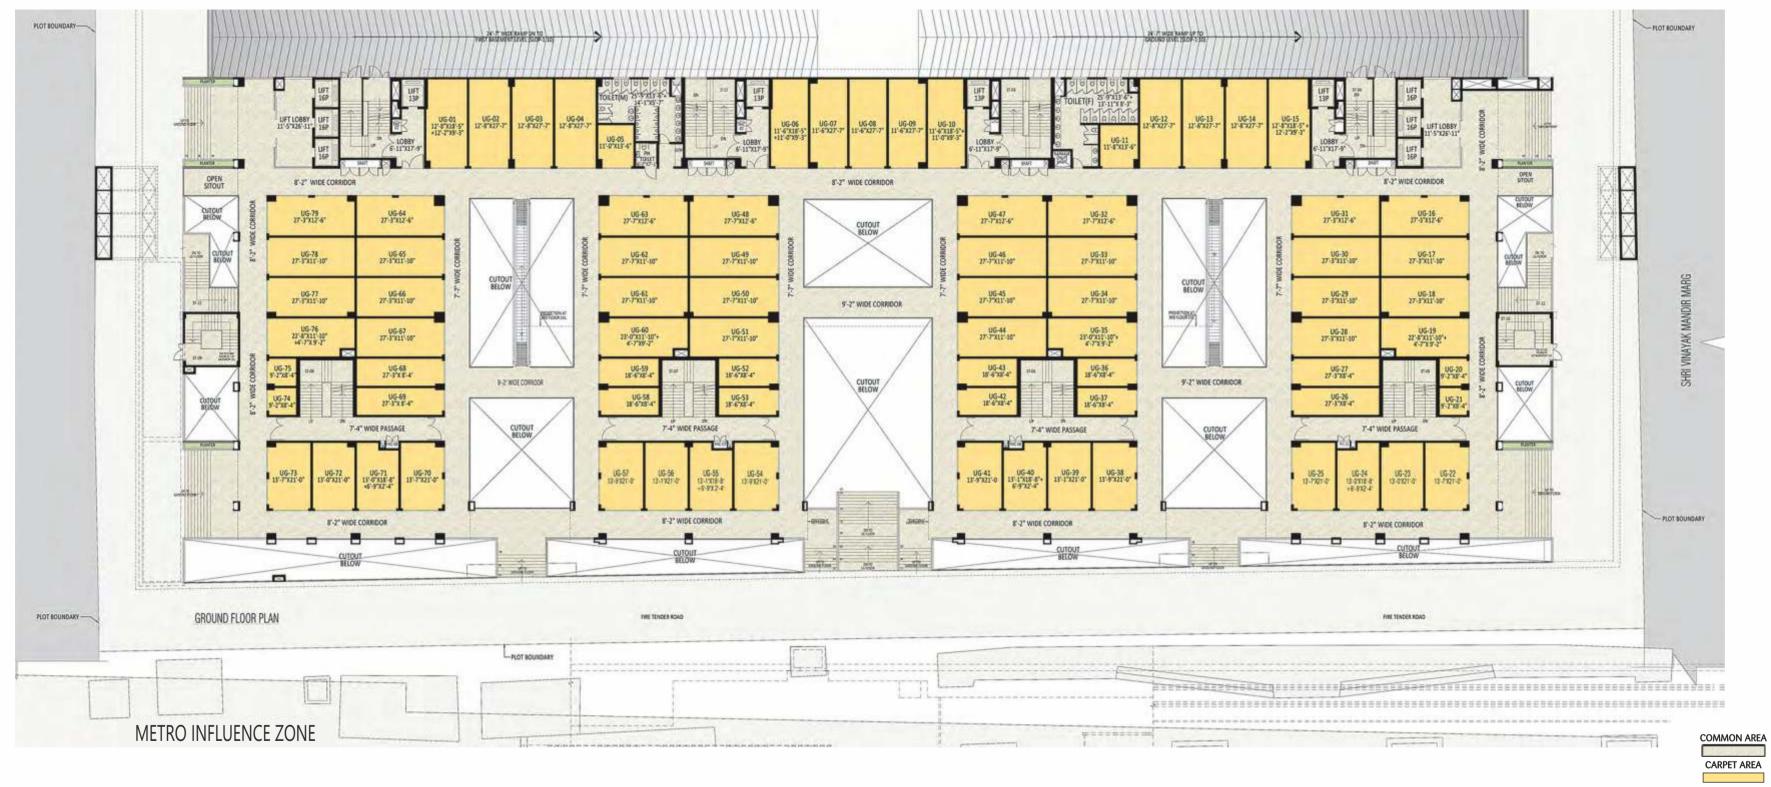

## STATE-OF-THE-ART FACILITIES

- ► 4 Level of Retail Space
- ▶ 6 Level of Office Space
- Superb Street Level Promenade
- Landscaped Central Atrium
- Open Terraces
- Stunning Facade with Combination of Glass, GRC Jali and Textured Paint
- ▶ Open Plain Floor Plates
- 4 Level Basement Parking

| S.No.   | Shop No.      | Carpet Area<br>Sqft | Super Built-up<br>Area Sqft |
|---------|---------------|---------------------|-----------------------------|
| Upper G | round Floor S | hops                |                             |
| 1       | UG-01         | 340                 | 692                         |
| 2       | UG-02         | 346                 | 702                         |
| 3       | UG-03         | 344                 | 699                         |
| 4       | UG-04         | 348                 | 708                         |
| 5       | UG-05         | 144                 | 292                         |
| 6       | UG-06         | 312                 | 633                         |
| 7       | UG-07         | 309                 | 628                         |
| 8       | UG-08         | 316                 | 642                         |
| 9       | UG-09         | 309                 | 628                         |
| 10      | UG-10         | 312                 | 633                         |
| 11      | UG-11         | 153                 | 310                         |
| 12      | UG-12         | 348                 | 708                         |
| 13      | UG-13         | 344                 | 699                         |
|         |               |                     |                             |

| S.No. | Shop No. | Carpet Area<br>Sqft | Super Built-up<br>Area Sqft |
|-------|----------|---------------------|-----------------------------|
| 14    | UG-14    | 346                 | 702                         |
| 15    | UG-15    | 340                 | 692                         |
| 16    | UG-16    | 327                 | 665                         |
| 17    | UG-17    | 321                 | 652                         |
| 18    | UG-18    | 314                 | 639                         |
| 19    | UG-19    | 309                 | 628                         |
| 20    | UG-20    | 75                  | 152                         |
| 21    | UG-21    | 74                  | 151                         |
| 22    | UG-22    | 278                 | 565                         |
| 23    | UG-23    | 268                 | 545                         |
| 24    | UG-24    | 257                 | 522                         |
| 25    | UG-25    | 278                 | 565                         |
| 26    | UG-26    | 225                 | 457                         |
| 27    | UG-27    | 225                 | 458                         |

| S.No. | Shop No. | Carpet Area<br>Sqft | Super Built-up<br>Area Sqft |
|-------|----------|---------------------|-----------------------------|
| 28    | UG-28    | 317                 | 644                         |
| 29    | UG-29    | 317                 | 644                         |
| 30    | UG-30    | 321                 | 652                         |
| 31    | UG-31    | 327                 | 664                         |
| 32    | UG-32    | 329                 | 668                         |
| 33    | UG-33    | 325                 | 660                         |
| 34    | UG-34    | 319                 | 649                         |
| 35    | UG-35    | 309                 | 627                         |
| 36    | UG-36    | 153                 | 310                         |
| 37    | UG-37    | 152                 | 309                         |
| 38    | UG-38    | 282                 | 573                         |
| 39    | UG-39    | 274                 | 556                         |
| 40    | UG-40    | 259                 | 525                         |
| 41    | UG-41    | 282                 | 573                         |

| S.No. | Shop No. | Carpet Area<br>Sqft | Super Built-up<br>Area Sqft |
|-------|----------|---------------------|-----------------------------|
| 42    | UG-42    | 152                 | 309                         |
| 43    | UG-43    | 153                 | 310                         |
| 44    | UG-44    | 321                 | 652                         |
| 45    | UG-45    | 319                 | 649                         |
| 46    | UG-46    | 325                 | 660                         |
| 47    | UG-47    | 329                 | 668                         |
| 48    | UG-48    | 329                 | 668                         |
| 49    | UG-49    | 325                 | 660                         |
| 50    | UG-50    | 319                 | 649                         |
| 51    | UG-51    | 321                 | 652                         |
| 52    | UG-52    | 153                 | 310                         |
| 53    | UG-53    | 152                 | 309                         |
| 54    | UG-54    | 282                 | 573                         |
| 55    | UG-55    | 259                 | 525                         |

| S.No. | Shop No.                                                                   | Carpet Area<br>Sqft                                                                                                                                      | Super Built-up<br>Area Sqft                                                                                                                                                                                                                                                                                                                                                                                                                                                                                                                                    |
|-------|----------------------------------------------------------------------------|----------------------------------------------------------------------------------------------------------------------------------------------------------|----------------------------------------------------------------------------------------------------------------------------------------------------------------------------------------------------------------------------------------------------------------------------------------------------------------------------------------------------------------------------------------------------------------------------------------------------------------------------------------------------------------------------------------------------------------|
| 56    | UG-56                                                                      | 274                                                                                                                                                      | 556                                                                                                                                                                                                                                                                                                                                                                                                                                                                                                                                                            |
| 57    | UG-57                                                                      | 282                                                                                                                                                      | 573                                                                                                                                                                                                                                                                                                                                                                                                                                                                                                                                                            |
| 58    | UG-58                                                                      | 152                                                                                                                                                      | 309                                                                                                                                                                                                                                                                                                                                                                                                                                                                                                                                                            |
| 59    | UG-59                                                                      | 153                                                                                                                                                      | 310                                                                                                                                                                                                                                                                                                                                                                                                                                                                                                                                                            |
| 60    | UG-60                                                                      | 309                                                                                                                                                      | 627                                                                                                                                                                                                                                                                                                                                                                                                                                                                                                                                                            |
| 61    | UG-61                                                                      | 319                                                                                                                                                      | 649                                                                                                                                                                                                                                                                                                                                                                                                                                                                                                                                                            |
| 62    | UG-62                                                                      | 325                                                                                                                                                      | 660                                                                                                                                                                                                                                                                                                                                                                                                                                                                                                                                                            |
| 63    | UG-63                                                                      | 329                                                                                                                                                      | 668                                                                                                                                                                                                                                                                                                                                                                                                                                                                                                                                                            |
| 64    | UG-64                                                                      | 327                                                                                                                                                      | 664                                                                                                                                                                                                                                                                                                                                                                                                                                                                                                                                                            |
| 65    | UG-65                                                                      | 321                                                                                                                                                      | 652                                                                                                                                                                                                                                                                                                                                                                                                                                                                                                                                                            |
| 66    | UG-66                                                                      | 317                                                                                                                                                      | 644                                                                                                                                                                                                                                                                                                                                                                                                                                                                                                                                                            |
| 67    | UG-67                                                                      | 317                                                                                                                                                      | 644                                                                                                                                                                                                                                                                                                                                                                                                                                                                                                                                                            |
| 68    | UG-68                                                                      | 225                                                                                                                                                      | 458                                                                                                                                                                                                                                                                                                                                                                                                                                                                                                                                                            |
| 69    | UG-69                                                                      | 225                                                                                                                                                      | 457                                                                                                                                                                                                                                                                                                                                                                                                                                                                                                                                                            |
|       | 56<br>57<br>58<br>59<br>60<br>61<br>62<br>63<br>64<br>65<br>66<br>67<br>68 | 56 UG-56<br>57 UG-57<br>58 UG-58<br>59 UG-59<br>60 UG-60<br>61 UG-61<br>62 UG-62<br>63 UG-63<br>64 UG-64<br>65 UG-65<br>66 UG-66<br>67 UG-67<br>68 UG-68 | S.No.         Shop No.         Sqft           56         UG-56         274           57         UG-57         282           58         UG-58         152           59         UG-59         153           60         UG-60         309           61         UG-61         319           62         UG-62         325           63         UG-63         329           64         UG-64         327           65         UG-65         321           66         UG-66         317           67         UG-67         317           68         UG-68         225 |

| S.No. | Shop No. | Carpet Area<br>Sqft | Super Built-up<br>Area Sqft |
|-------|----------|---------------------|-----------------------------|
| 70    | UG-70    | 278                 | 565                         |
| 71    | UG-71    | 257                 | 522                         |
| 72    | UG-72    | 268                 | 545                         |
| 73    | UG-73    | 278                 | 565                         |
| 74    | UG-74    | 74                  | 151                         |
| 75    | UG-75    | 75                  | 152                         |
| 76    | UG-76    | 309                 | 628                         |
| 77    | UG-77    | 314                 | 639                         |
| 78    | UG-78    | 321                 | 652                         |
| 79    | UG-79    | 327                 | 665                         |
| Sı    | ıb Total | 21643               | 43970                       |