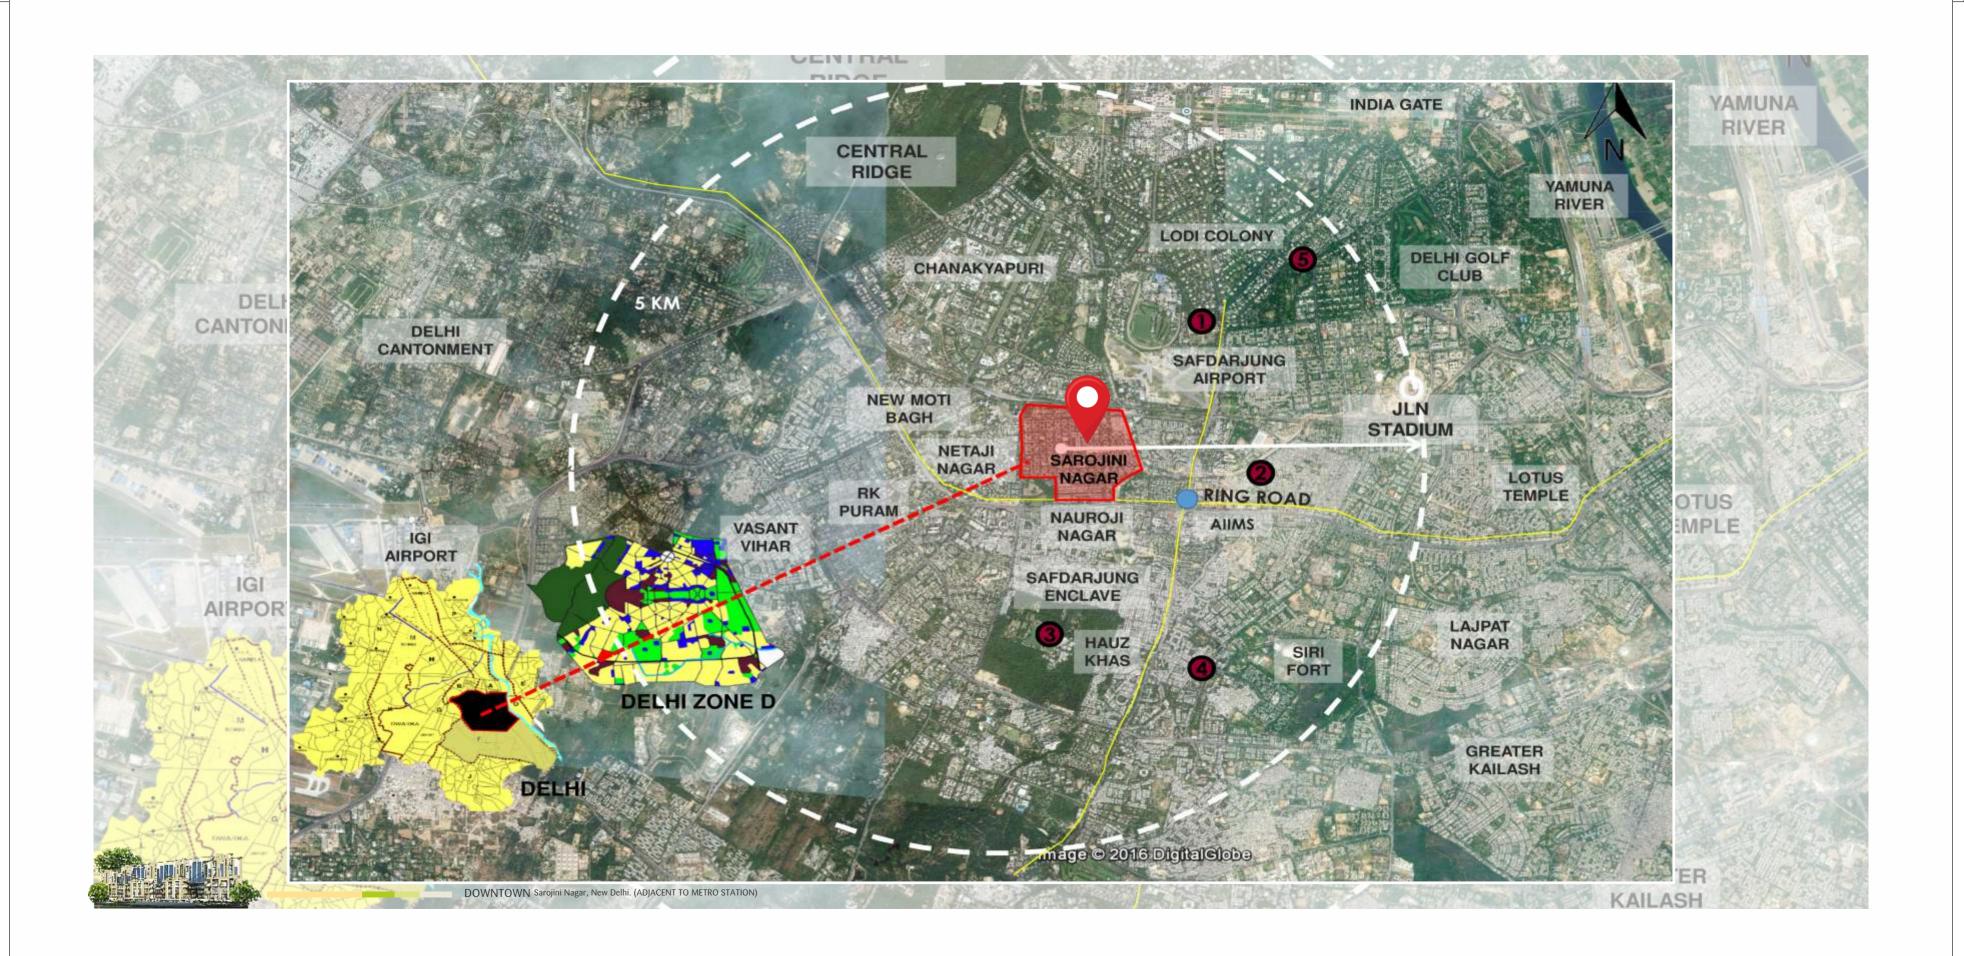

# About DOWNTOWN Sarojini Nagar

DOWNTOWN is all-in-one destination for outing and social gathering, where culture merges with commerce to express an expansive experience.

The midtown Hub is complemented with Sarojini Nagar Metro Station and Sarojini Nagar Market, which are part of the complete development.

Direct Connectivity from Sarojini Nagar Metro Station