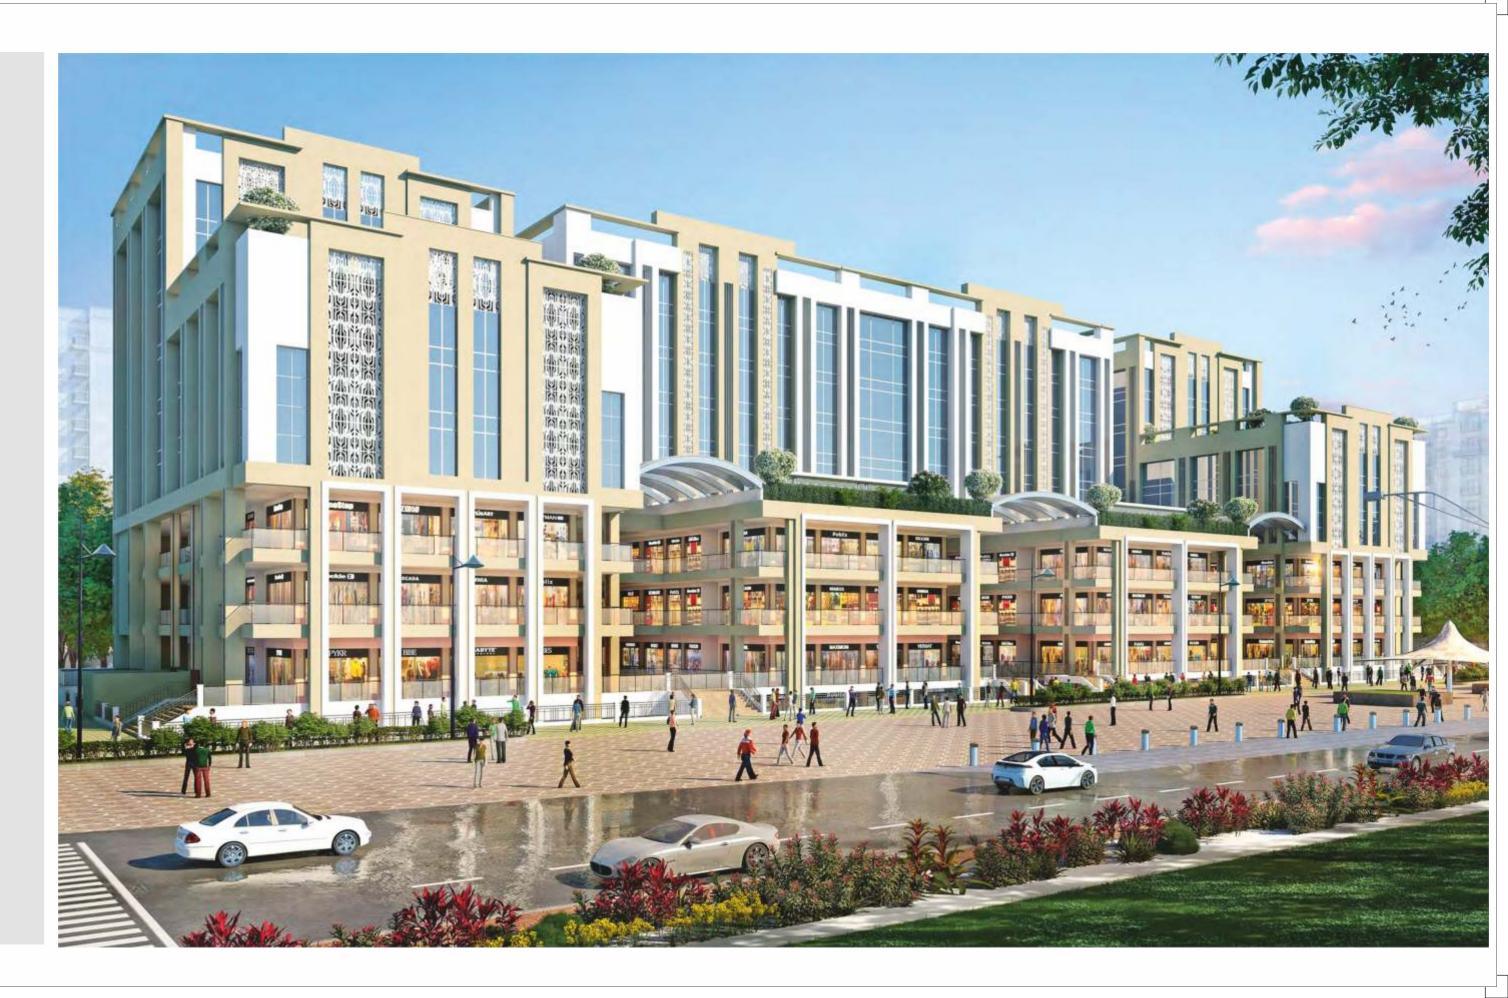

# About DOWNTOWN Sarojini Nagar

DOWNTOWN is all-in-one destination for outing and social gathering, where culture merges with commerce to express an expansive experience.

The midtown Hub is complemented with Sarojini Nagar Metro Station and Sarojini Nagar Market, which are part of the complete development.

The design of the DOWNTOWN building creates a visual harmony with build profile and landscaped atrium. The atriums are designed as street level promenade for public gathering.

The public spaces are implemented with welcoming atriums, open terraces, outdoor furnishings, glazed entrance and facade to provide visual experience and maximum use of the day light

## STATE-OF-THE-ART FACILITIES

- ► 4 Level of Retail Space
- ▶ 6 Level of Office Space
- Superb Street Level Promenade
- Landscaped Central Atrium
- Open Terraces
- Stunning Facade with Combination of Glass, GRC Jali and Textured Paint
- ▶ Open Plain Floor Plates
- 4 Level Basement Parking