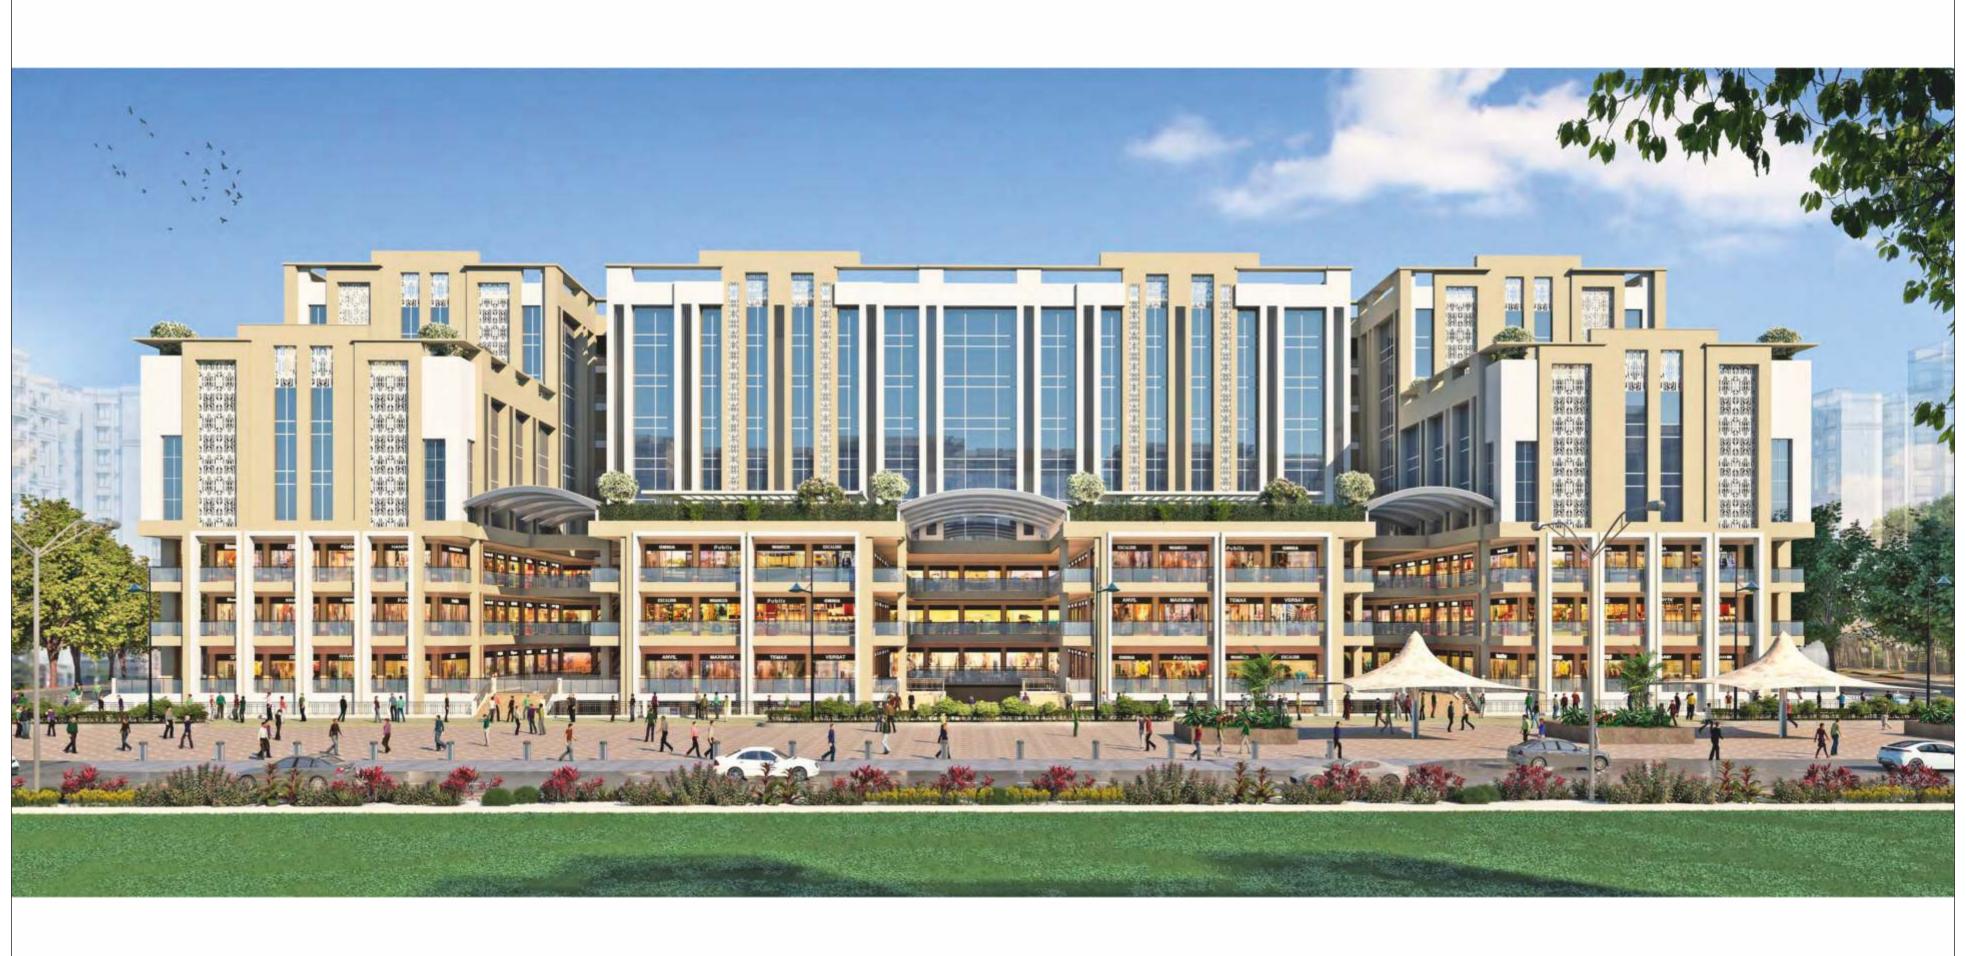

# About DOWNTOWN Sarojini Nagar

DOWNTOWN is all-in-one destination for outing and social gathering, where culture merges with commerce to express an expansive experience.

The midtown Hub is complemented with Sarojini Nagar Metro Station and Sarojini Nagar Market, which are part of the complete development.

The design of the DOWNTOWN building creates a visual harmony with build profile and landscaped atrium. The atriums are designed as street level promenade for public gathering.

The public spaces are implemented with welcoming atriums, open terraces, outdoor furnishings, glazed entrance and facade to provide visual experience and maximum use of the day light

## STATE-OF-THE-ART FACILITIES

- ► 4 Level of Retail Space
- ▶ 6 Level of Office Space
- Superb Street Level Promenade
- Landscaped Central Atrium
- Open Terraces
- Stunning Facade with Combination of Glass, GRC Jali and Textured Paint
- ▶ Open Plain Floor Plates
- 4 Level Basement Parking