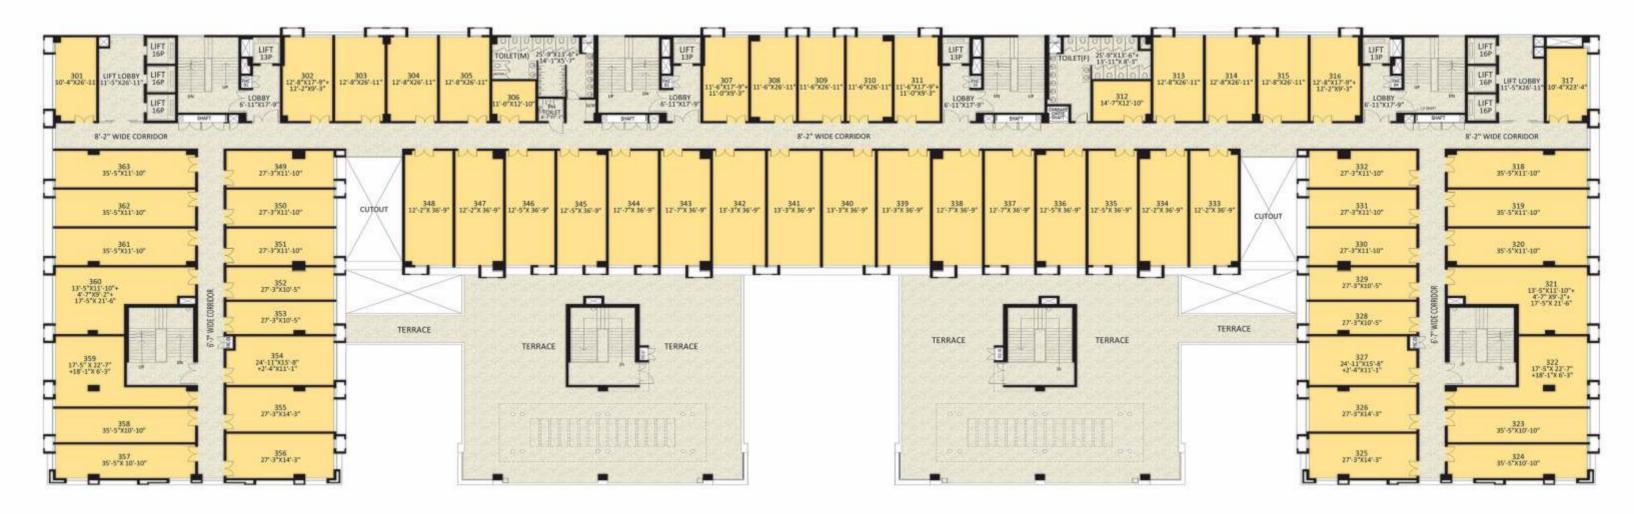

| S.No.     | Shop No.    | Carpet Area<br>Sqft | Super Built-up<br>Area Sqft |
|-----------|-------------|---------------------|-----------------------------|
| Third Flo | oor Offices |                     |                             |
| 1         | 301         | 277                 | 425                         |
| 2         | 302         | 337                 | 517                         |
| 3         | 303         | 341                 | 524                         |
| 4         | 304         | 340                 | 522                         |
| 5         | 305         | 344                 | 527                         |
| 6         | 306         | 141                 | 216                         |
| 7         | 307         | 308                 | 473                         |
| 8         | 308         | 307                 | 470                         |
| 9         | 309         | 313                 | 480                         |
| 10        | 310         | 307                 | 470                         |
| 11        | 311         | 308                 | 473                         |
| 12        | 312         | 187                 | 287                         |

| S.No. | Shop No. | Carpet Area<br>Sqft | Super Built-up<br>Area Sqft |
|-------|----------|---------------------|-----------------------------|
| 13    | 313      | 344                 | 527                         |
| 14    | 314      | 340                 | 522                         |
| 15    | 315      | 341                 | 524                         |
| 16    | 316      | 337                 | 517                         |
| 17    | 317      | 242                 | 371                         |
| 18    | 318      | 415                 | 636                         |
| 19    | 319      | 422                 | 647                         |
| 20    | 320      | 415                 | 636                         |
| 21    | 321      | 575                 | 882                         |
| 22    | 322      | 499                 | 766                         |
| 23    | 323      | 387                 | 594                         |
| 24    | 324      | 382                 | 585                         |
| 25    | 325      | 388                 | 596                         |

| S.No. | Shop No. | Carpet Area<br>Sqft | Super Built-up<br>Area Sqft |
|-------|----------|---------------------|-----------------------------|
| 26    | 326      | 388                 | 595                         |
| 27    | 327      | 419                 | 643                         |
| 28    | 328      | 283                 | 434                         |
| 29    | 329      | 284                 | 435                         |
| 30    | 330      | 321                 | 492                         |
| 31    | 331      | 325                 | 498                         |
| 32    | 332      | 316                 | 485                         |
| 33    | 333      | 445                 | 683                         |
| 34    | 334      | 439                 | 674                         |
| 35    | 335      | 458                 | 703                         |
| 36    | 336      | 452                 | 694                         |
| 37    | 337      | 464                 | 712                         |
| 38    | 338      | 454                 | 697                         |

| S.No. | Shop No. | Carpet Area<br>Sqft | Super Built-up<br>Area Sqft |
|-------|----------|---------------------|-----------------------------|
| 39    | 339      | 491                 | 754                         |
| 40    | 340      | 491                 | 754                         |
| 41    | 341      | 491                 | 754                         |
| 42    | 342      | 491                 | 754                         |
| 43    | 343      | 454                 | 697                         |
| 44    | 344      | 464                 | 712                         |
| 45    | 345      | 452                 | 694                         |
| 46    | 346      | 458                 | 703                         |
| 47    | 347      | 439                 | 674                         |
| 48    | 348      | 445                 | 683                         |
| 49    | 349      | 316                 | 485                         |
| 50    | 350      | 325                 | 498                         |
| 51    | 351      | 321                 | 492                         |

| S.No. | Shop No. | Carpet Area<br>Sqft | Super Built-up<br>Area Sqft |
|-------|----------|---------------------|-----------------------------|
| 52    | 352      | 284                 | 435                         |
| 53    | 353      | 283                 | 434                         |
| 54    | 354      | 419                 | 643                         |
| 55    | 355      | 388                 | 595                         |
| 56    | 356      | 388                 | 596                         |
| 57    | 357      | 381                 | 585                         |
| 58    | 358      | 387                 | 594                         |
| 59    | 359      | 499                 | 766                         |
| 60    | 360      | 575                 | 882                         |
| 61    | 361      | 415                 | 636                         |
| 62    | 362      | 422                 | 647                         |
| 63    | 363      | 415                 | 636                         |
| Si    | ub Total | 24139               | 37035                       |