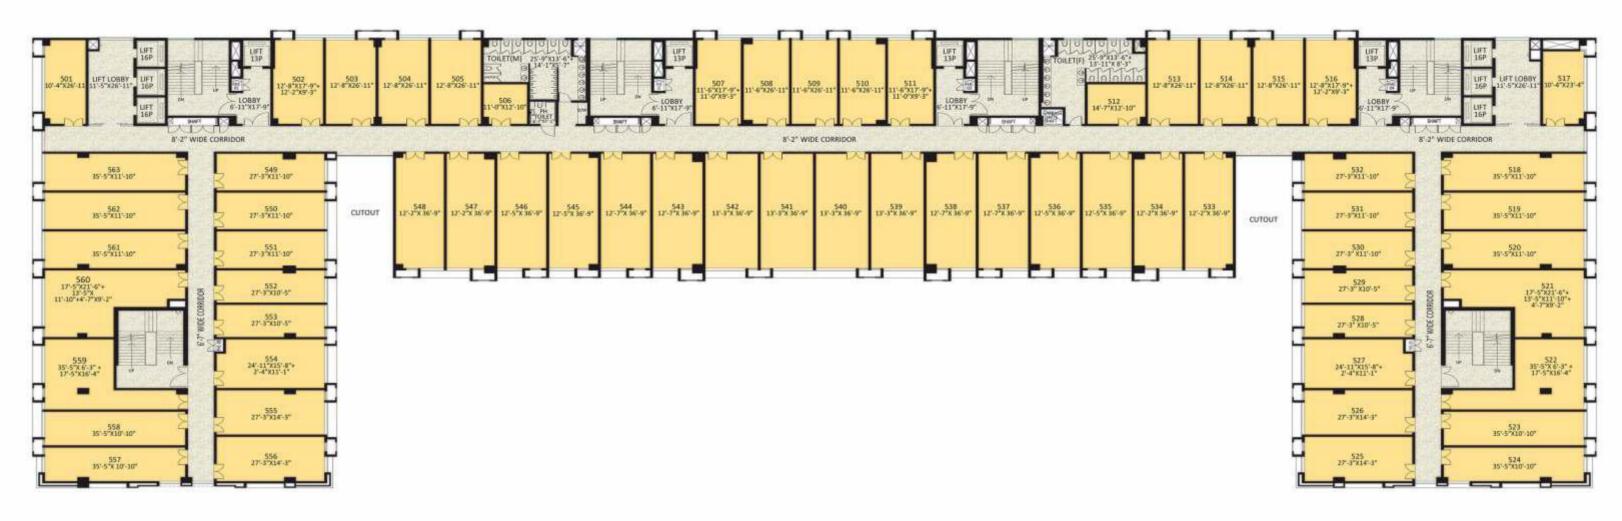

COMMON AREA
CARPET AREA

| S.No.     | Shop No.   | Carpet Area<br>Sqft | Super Built-up<br>Area Sqft |
|-----------|------------|---------------------|-----------------------------|
| Fifth Flo | or Offices |                     |                             |
| 1         | 501        | 277                 | 425                         |
| 2         | 502        | 337                 | 517                         |
| 3         | 503        | 341                 | 524                         |
| 4         | 504        | 340                 | 522                         |
| 5         | 505        | 344                 | 527                         |
| 6         | 506        | 141                 | 216                         |
| 7         | 507        | 308                 | 473                         |
| 8         | 508        | 307                 | 470                         |
| 9         | 509        | 313                 | 480                         |
| 10        | 510        | 307                 | 470                         |
| 11        | 511        | 308                 | 473                         |
| 12        | 512        | 187                 | 287                         |

| S.No. | Shop No. | Carpet Area<br>Sqft | Super Built-up<br>Area Sqft |
|-------|----------|---------------------|-----------------------------|
| 13    | 513      | 344                 | 527                         |
| 14    | 514      | 340                 | 522                         |
| 15    | 515      | 341                 | 524                         |
| 16    | 516      | 337                 | 517                         |
| 17    | 517      | 242                 | 371                         |
| 18    | 518      | 415                 | 636                         |
| 19    | 519      | 422                 | 647                         |
| 20    | 520      | 415                 | 636                         |
| 21    | 521      | 575                 | 882                         |
| 22    | 522      | 499                 | 766                         |
| 23    | 523      | 387                 | 594                         |
| 24    | 524      | 382                 | 585                         |
| 25    | 525      | 388                 | 596                         |

| S.No. | Shop No. | Carpet Area<br>Sqft | Super Built-up<br>Area Sqft |
|-------|----------|---------------------|-----------------------------|
| 26    | 526      | 388                 | 595                         |
| 27    | 527      | 419                 | 643                         |
| 28    | 528      | 283                 | 434                         |
| 29    | 529      | 284                 | 435                         |
| 30    | 530      | 321                 | 492                         |
| 31    | 531      | 325                 | 498                         |
| 32    | 532      | 316                 | 485                         |
| 33    | 533      | 445                 | 683                         |
| 34    | 534      | 439                 | 674                         |
| 35    | 535      | 458                 | 703                         |
| 36    | 536      | 452                 | 694                         |
| 37    | 537      | 464                 | 712                         |
| 38    | 538      | 454                 | 697                         |

| S.No. | Shop No. | Carpet Area<br>Sqft | Super Built-up<br>Area Sqft |
|-------|----------|---------------------|-----------------------------|
| 39    | 539      | 491                 | 754                         |
| 40    | 540      | 491                 | 754                         |
| 41    | 541      | 491                 | 754                         |
| 42    | 542      | 491                 | 754                         |
| 43    | 543      | 454                 | 697                         |
| 44    | 544      | 464                 | 712                         |
| 45    | 545      | 452                 | 694                         |
| 46    | 546      | 458                 | 703                         |
| 47    | 547      | 439                 | 674                         |
| 48    | 548      | 445                 | 683                         |
| 49    | 549      | 316                 | 485                         |
| 50    | 550      | 325                 | 498                         |
| 51    | 551      | 321                 | 492                         |

| S.No. | Shop No. | Carpet Area<br>Sqft | Super Built-up<br>Area Sqft |
|-------|----------|---------------------|-----------------------------|
| 52    | 552      | 284                 | 435                         |
| 53    | 553      | 283                 | 434                         |
| 54    | 554      | 419                 | 643                         |
| 55    | 555      | 388                 | 595                         |
| 56    | 556      | 388                 | 596                         |
| 57    | 557      | 381                 | 585                         |
| 58    | 558      | 387                 | 594                         |
| 59    | 559      | 499                 | 766                         |
| 60    | 560      | 575                 | 882                         |
| 61    | 561      | 415                 | 636                         |
| 62    | 562      | 422                 | 647                         |
| 63    | 563      | 415                 | 636                         |
| Su    | b Total  | 24139               | 37035                       |