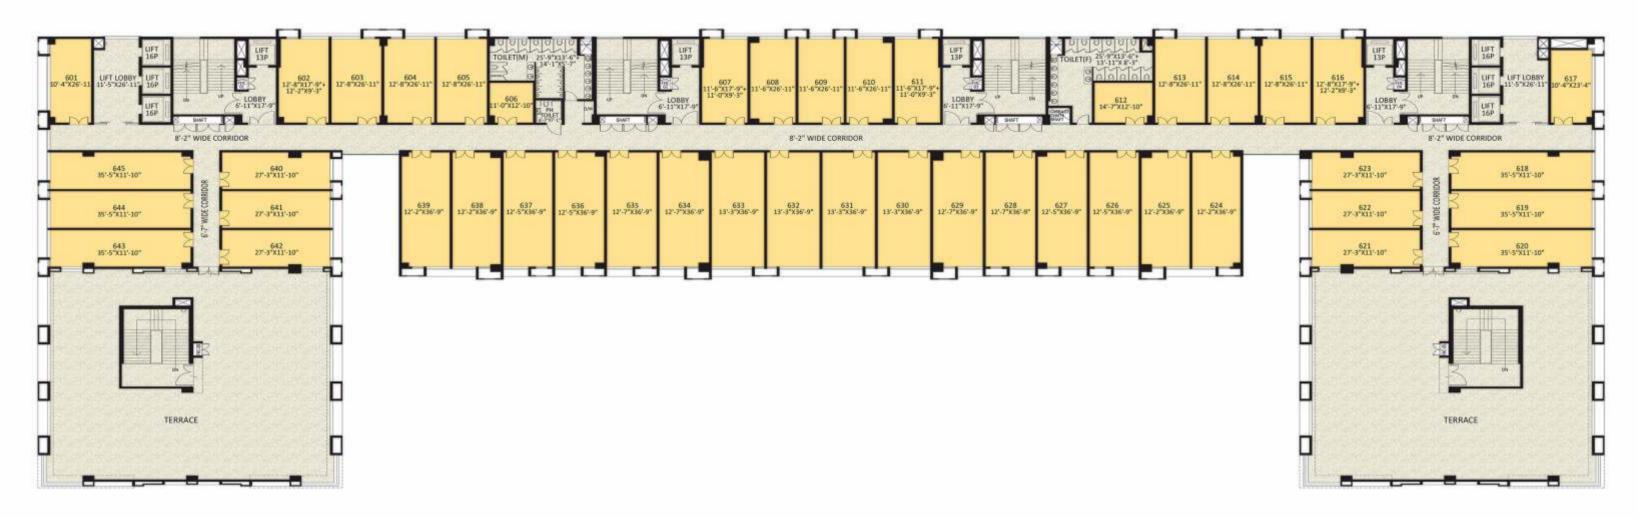

| S.No.     | Shop No.   | Carpet Area<br>Sqft | Super Built-up<br>Area Sqft |
|-----------|------------|---------------------|-----------------------------|
| Sixth Flo | or offices |                     |                             |
| 1         | 601        | 277                 | 445                         |
| 2         | 602        | 337                 | 541                         |
| 3         | 603        | 341                 | 548                         |
| 4         | 604        | 340                 | 546                         |
| 5         | 605        | 344                 | 552                         |
| 6         | 606        | 141                 | 226                         |
| 7         | 607        | 308                 | 495                         |
| 8         | 608        | 307                 | 493                         |
| 9         | 609        | 313                 | 502                         |
| 10        | 610        | 307                 | 493                         |
| 11        | 611        | 308                 | 495                         |

| S.No. | Shop No. | Carpet Area<br>Sqft | Super Built-up<br>Area Sqft |
|-------|----------|---------------------|-----------------------------|
| 12    | 612      | 187                 | 301                         |
| 13    | 613      | 344                 | 552                         |
| 14    | 614      | 340                 | 546                         |
| 15    | 615      | 341                 | 548                         |
| 16    | 616      | 337                 | 541                         |
| 17    | 617      | 242                 | 389                         |
| 18    | 618      | 415                 | 666                         |
| 19    | 619      | 422                 | 677                         |
| 20    | 620      | 415                 | 666                         |
| 21    | 621      | 322                 | 517                         |
| 22    | 622      | 325                 | 522                         |
| 23    | 623      | 319                 | 512                         |

| S.No. | Shop No. | Carpet Area<br>Sqft | Super Built-up<br>Area Sqft |
|-------|----------|---------------------|-----------------------------|
| 24    | 624      | 445                 | 715                         |
| 25    | 625      | 443                 | 711                         |
| 26    | 626      | 458                 | 736                         |
| 27    | 627      | 452                 | 727                         |
| 28    | 628      | 464                 | 746                         |
| 29    | 629      | 454                 | 729                         |
| 30    | 630      | 491                 | 789                         |
| 31    | 631      | 491                 | 789                         |
| 32    | 632      | 491                 | 789                         |
| 33    | 633      | 491                 | 789                         |
| 34    | 634      | 454                 | 729                         |
| 35    | 635      | 464                 | 746                         |